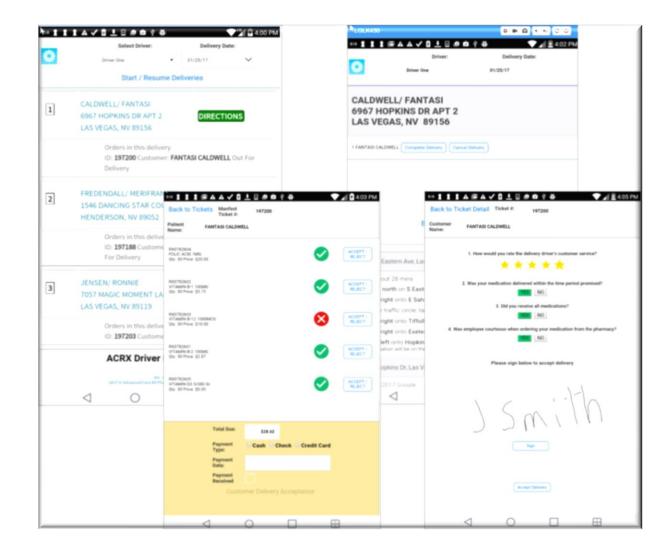

#### Field Delivery App with Mobile, Tablet, Desktop Views

## Field Delivery App for a Pharmaceutical Company

This offline-capable, cross-platform mobile app is used by pharmaceutical employees when they deliver prescriptions to the field. This offline-capable, cross-platform app includes customer data, mapping, scheduling, quality checks, and e-signature.