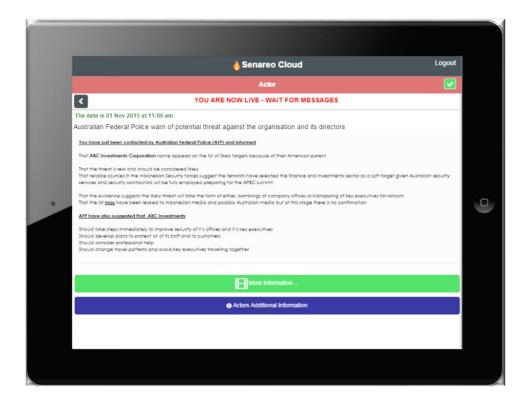

#### **Field App: Disaster Planning**

## Disaster Planning Scenarios App

This mobile app facilitates disaster planning scenarios. It allows on-site consultant to create and facilitate scenarios on the fly, including video and interactivity with participants. Enables instantaneous feedback, subscription and billing, and online payment. (Source: UPlanIT)