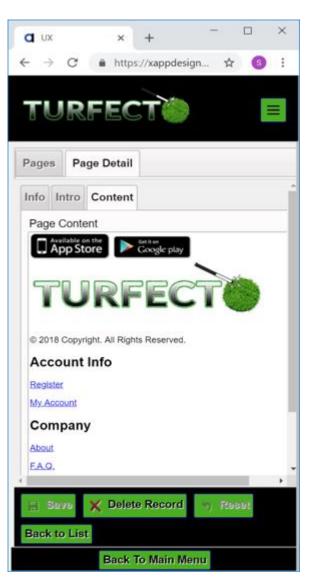

#### **Mobile Content Management System**

Includes Content stored in DB; Retrieve in A5W and UX; Mobile Header/Footer/Content; Unique based Type; Maintenance Message; Categories and Defaults