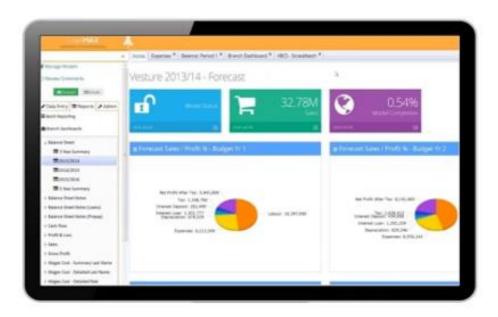

## Couponing App

Manufacturing planning and control Incorporates flexible product types, manufacturing stages, unlimited document storage per order or job using S3. Plus automatic graphical representation of job build progress through factory. Flexible quotation engine using user-defined document templates including rich text formatting and logos