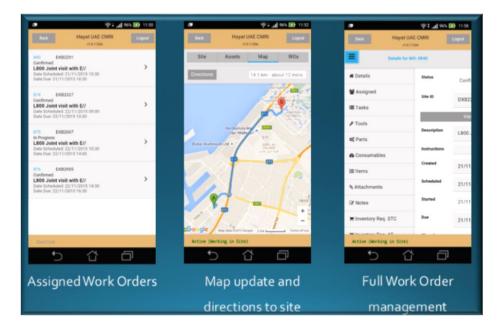

#### **Field Services App: For Telcom Tower Repair**

<u>Field Services Mobile App for Wireless Telecommunications</u>
<a href="Company">Company</a>

#### **Hayat Communications**

This mobile field app supports telecommunications repair workers servicing cell towers in the field.

This CMRI, (Computerized Maintenance, Rollout and Inventory) system supports the full range of the company's operations, including work orders, personnel management and dispatching, task planning, inventory management and reporting.

The mobile app has full back-end integration and offline capability