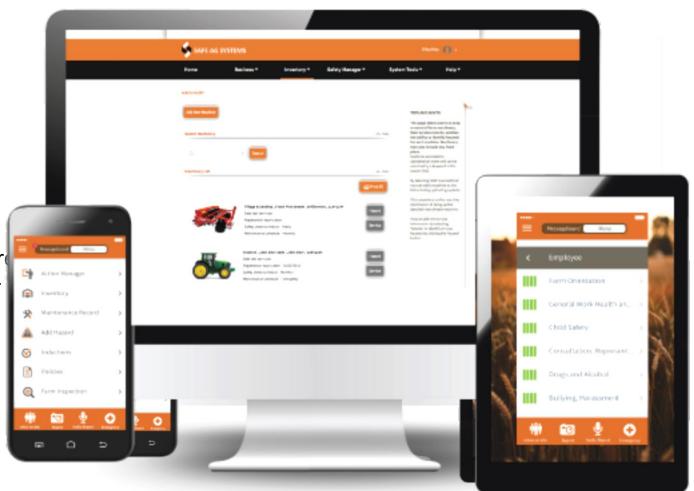

#### **Health & Safety SaaS App For Farms - Safe AG**

#### Safety App for Agribusiness

This interactive desktop and mobile software gives farmers real-time access to their work health and safety (WHS) system whether they're in the on a desktop office, or in the paddock or field on a mobile device. (Source: Safe Ag Systems)