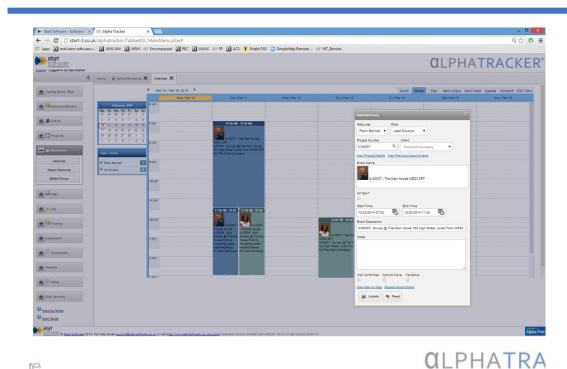

cords SaaS App for Zoos and Oceanariums



#### www.oerca.com

OERCA's <u>extensive suite</u> of tools handles everything needed in one easy to use system.













#### **Health & Safety SaaS App For Farms - Safe AG**



#### Safety App for Agribusiness

This interactive desktop and mobile software gives farmers real-time access to their work health and safety (WHS) system whether they're in the on a desktop office, or in the paddock or field on a mobile device. (Source: Safe Ag Systems)



#### **Mobile Content Management System**

Includes Content stored in DB; Retrieve in A5W and UX; Mobile Header/Footer/Content; Unique based Type; Maintenance Message; Categories and Defaults









#### #1 Selling mobile and web software for asbestos removal companies in the UK and Australia









www.start-software.co.uk

#### SaaS App to manage all aspects of a dog walking company



**ERP App** This is a robust SaaS mobile and web platform for tens of thousands of professional dog walking contractors and companies (a 4B industry in the US.)

The system manages and logs schedules, logistics, medications, health monitoring, feeding, grooming, special diets, off-hours and holiday visits, and hygiene of canine clients. Also manages and tracks receivables, payables, customer service requests. (Source: PetSitClick.com)



**Built for you** 

PetSitClick is designed for dog walkers and pet sitters. Our experience working with thousands of pet care companies means we understand your needs. Start your 30 day free trial today.

Rich in features

PetSitClick not only includes standard