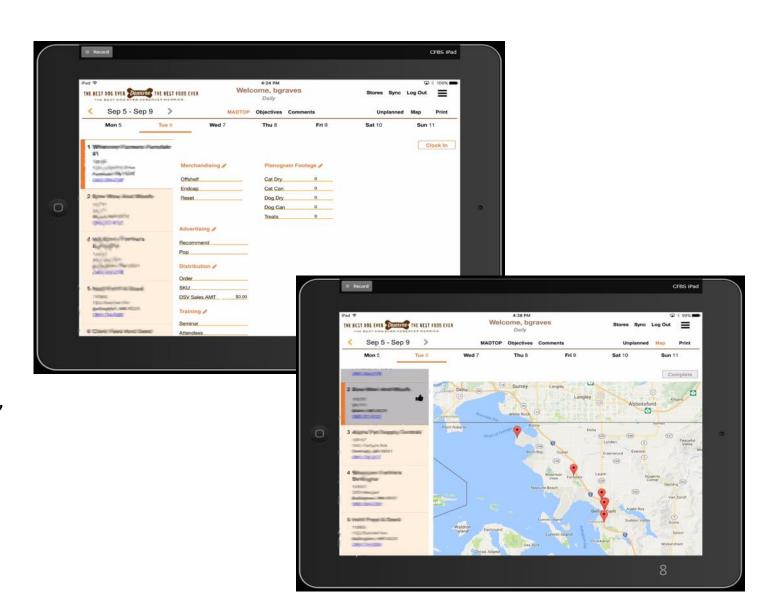

#### **Custom field sales integrated MS Dynamics**

Field Sales App for Pet Food Company
Nestle-Purina/Merrick Pet Care

This offline-capable, cross-platform mobile app is used by pet food salespeople to use when they visit retailers. The app maps sales visits, provides customer/retailer info, alerts reps to promotional offers and allows capture of competitive information.