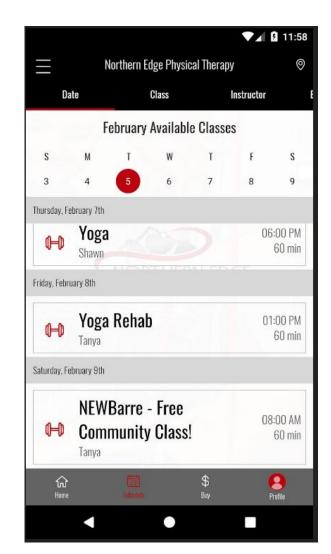

tailers. The app maps sales visits, provides customer/retailer info, alerts reps to promotional offers and allows capture of competitive information.



#### **Field Services App: For Telcom Tower Repair**



<u>Field Services Mobile App for Wireless Telecommunications</u>
<a href="Company">Company</a>

#### **Hayat Communications**

This mobile field app supports telecommunications repair workers servicing cell towers in the field.

This CMRI, (Computerized Maintenance, Rollout and Inventory) system supports the full range of the company's operations, including work orders, personnel management and dispatching, task planning, inventory management and reporting.

The mobile app has full back-end integration and offline capability





## Analytics App



## Mobile App For PT Health Group





#### **Field App: Disaster Planning**



## Disaster Planning Scenarios App

This mobile app facilitates disaster planning scenarios. It allows on-site consultant to create and facilitate scenarios on the fly, including video and interactivity with participants. Enables instantaneous feedback, subscription and billing, and online payment. (Source: UPlanIT)





## Couponing App





Manufacturing planning and control Incorporates flexible product types, manufacturing stages, unlimited document storage per order or job using S3. Plus automatic graphical representation of job build progress through factory. Flexible quotation engine using user-defined document templates including rich text formatting and logos



#### Play video



#### **SaaS Education App**



(This company has been ac