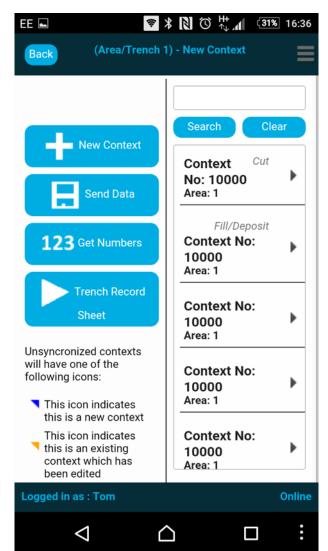

#### Field Data Capture

This mobile optimized app for data capture in the field. An innovative paperless recording, analysis and archiving system, it sets the standard for British archaeological contractors. (Source: Start Software/Cotswold Archaeology)