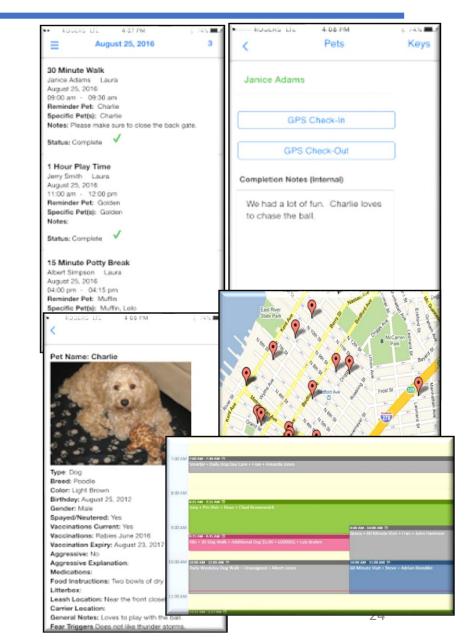

#### SaaS App to manage all aspects of a dog walking company

**ERP App** This is a robust SaaS mobile and web platform for tens of thousands of professional dog walking contractors and companies (a 4B industry in the US.)

The system manages and logs schedules, logistics, medications, health monitoring, feeding, grooming, special diets, off-hours and holiday visits, and hygiene of canine clients. Also manages and tracks receivables, payables, customer service requests. (Source: PetSitClick.com)

**Built for you** 

PetSitClick is designed for dog walkers and pet sitters. Our experience working with thousands of pet care companies means we understand your needs. Start your 30 day free trial today.

Rich in features

PetSitClick not only includes standard features like customer tracking, scheduling, and accounting, but also industry leading features such as a drag and drop calendar, mapping tools, and mobile access. **Customer Support** 

We know how important support is for your pet sitting business and we do our utmost to keep you satisfied. With our great online tutorials, phone, and email support we are always there for you.