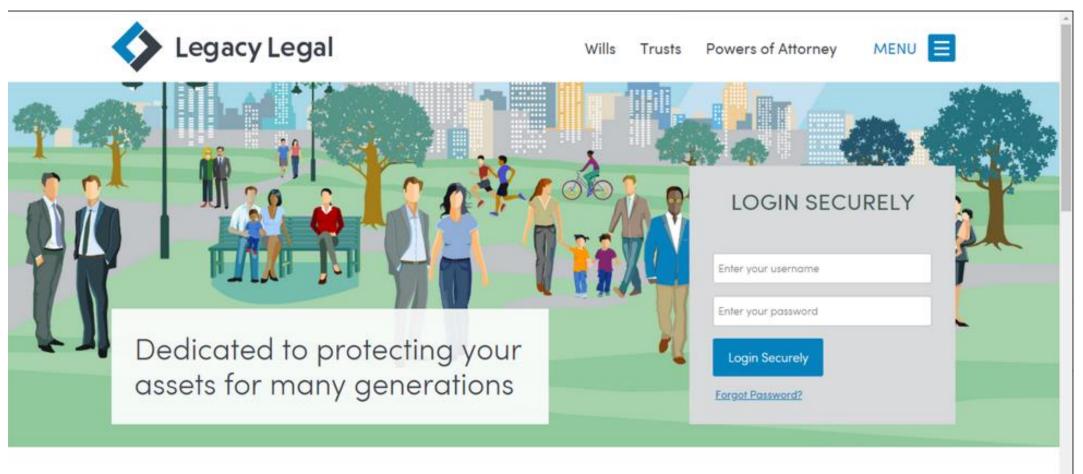

#### **Legal Software - For Legal Document Consultants and Estate Planners**

Web-based tool for consultants and clients to interact, capture and store financial information to produce legal documents such as Wills and Trusts. Incorporates online payments, S3 secure document storage, interactive customized client portals and estate planning tools. Has links to other platforms via web APIs

#### Welcome to Legacy Legal

Whoever you are and whatever your circumstances, you no doubt have people that you care about and that are important in your life.