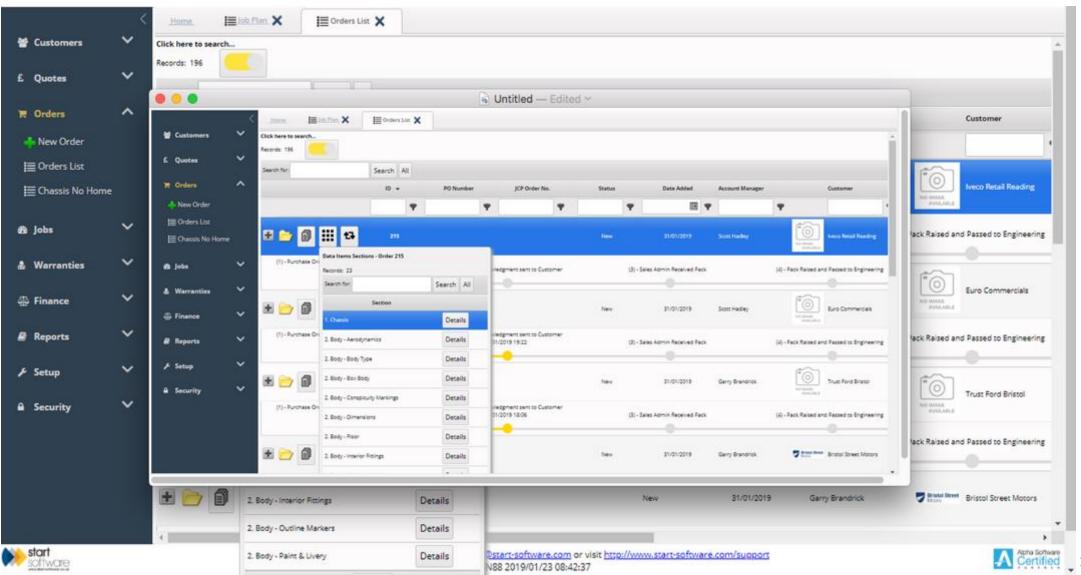

## Couponing App

Manufacturing planning and control Incorporates flexible product types, manufacturing stages, unlimited document storage per order or job using S3. Plus automatic graphical representation of job build progress through factory. Flexible quotation engine using user-defined document templates including rich text formatting and logos