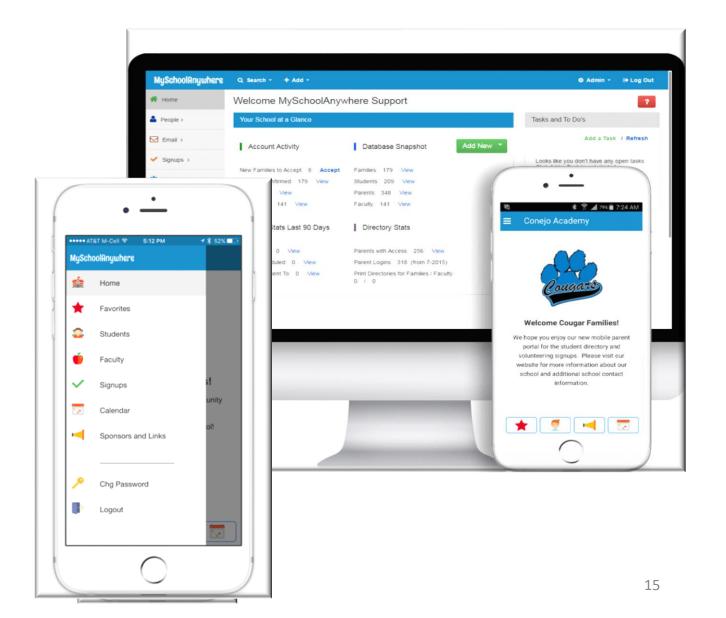

#### **School Directory App**

This mobile, web and desktop system serves thousands of schools and parents around the world. It easily and securely manages their school student directories, event and sports schedules, parent-teacher communications and more. (Source: MySchoolAnywhere)