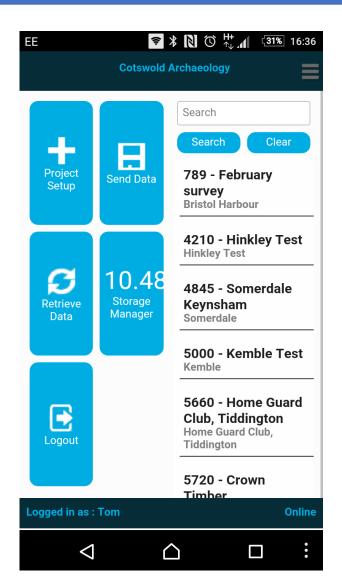

#### Field Data Capture

This mobile optimized app for data capture in the field. An innovative paperless recording, analysis and archiving system, it sets the standard for British archaeological contractors. (Source: Start Software/Cotswold Archaeology)