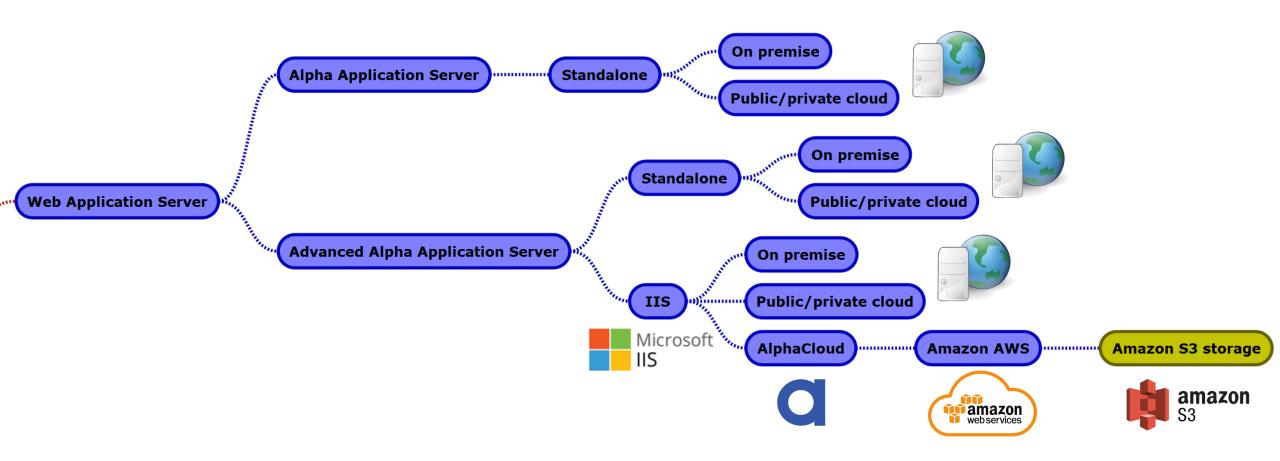

# Alpha Cloud: Secure, Reliable, Fully Automated and Scale-able Reliable "worry free" <u>deployment</u> is as important as Rapid Development

Alpha offers what companies tell us they want – CHOICE self hosting, private cloud <u>and</u> public cloud deployment

# **Alpha Cloud**

leverages all the power of Amazon AWS without developers having to become dev/ops experts.

Instead, developers can focus on developing great apps

- •Direct publishing to the Cloud from Alpha
- Create multiple sites and test environments
- Publish to any Alpha Anywhere version
- Automatic scaling to handle increased demand
- •Integrated rollback and deployment scheduling/Failover support
- Container Support

- •Domain name support
- Multi-region support
- •TLS/SSL support
- Tenancy control
- Fine-grained control of resource management
- Administrative controls for Dev Teams

**Examples of Apps built in Alpha Anywhere** 