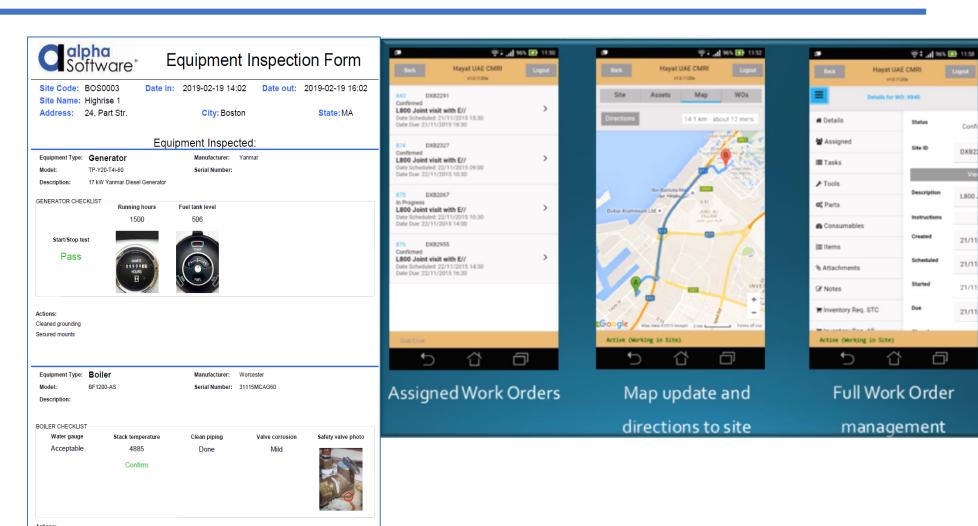

# **Field Services App: For Telcom Tower Repair**

Replaced worn label

Field Services Mobile App for Wireless Telecommunications Company

### **Hayat Communications**

This mobile field app supports telecommunications repair workers servicing cell towers in the field.

This CMRI, (Computerized Maintenance, Rollout and Inventory) system supports the full range of the company's operations, including work orders, personnel management and dispatching, task planning, inventory management and reporting.

The mobile app has full backend integration and offline capability