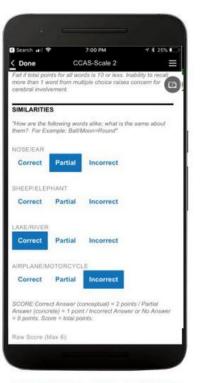

# Powerful Offline-Capable Rich Data Mobile Capture Apps for Researchers, Doctors, Nurses and Administrators

- Patient Screening Peri-Operative Records Research Insurance Audits Inventory Medical History Equipment Audits •
- Physical Therapy Research Pharma Sales Time and Attendance Certifications and Training Gemba Walks Equipment Audits Nurse Visitation Licensing

Visiting Nurse

Peri-operative Nursing

Medical Diagnosis

Patient Data Intake