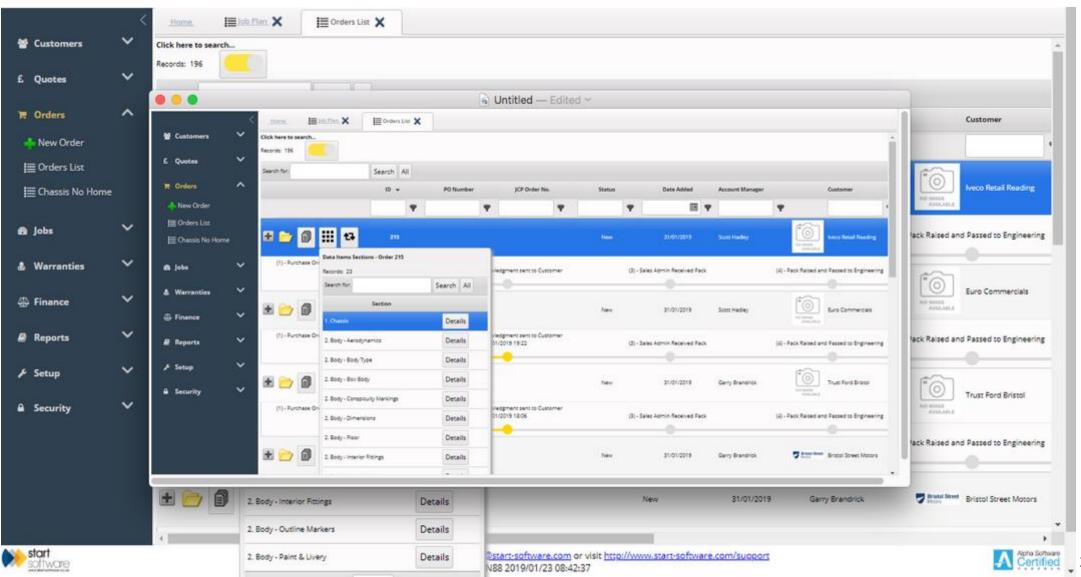

Mobile Apps

Manufacturing planning and control Incorporates flexible product types, manufacturing stages, unlimited document storage per order or job using S3. Plus automatic graphical representation of job build progress through factory. Flexible quotation engine using user-defined document templates including rich text formatting and logos