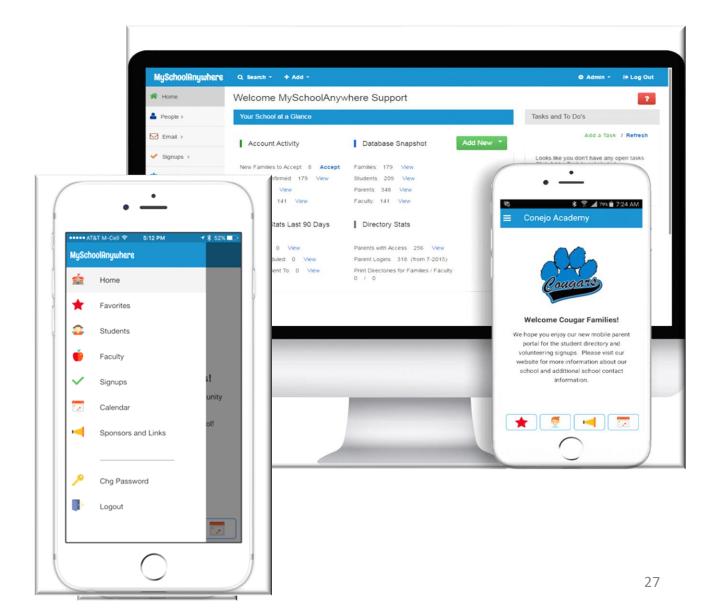

# **School Directory App**

This mobile, web and desktop system serves thousands of schools and parents around the world. It easily and securely manages their school student directories, event and sports schedules, parent-teacher communications and more. (Source: MySchoolAnywhere)