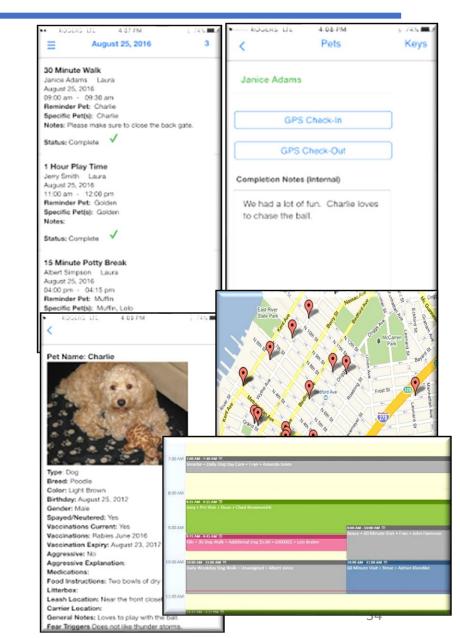

# Offline Mobile App for Visiting Nurse Patient Visit

# This patient care app enables nurses to quickly and easily capture detailed visual, audio and patient data on their smartphones:

- Geolocation, time and date stamp
- •Audio recordings of observations by the Nurse or sounds (coughing, wheezing etc)
- •Customized fields and keyboards for different types of vital data (degrees, time, etc.)
- •Stop watches and alarms for time measurement used for various measurements
- Medication information stored on the device
- •Offline data capture of audio and images with annotation
- •Show/Hide fields based on data entered into previous fields
- Signature capture
- •Barcode Scanning of medical devices with on-device look-ups (for offline operation)