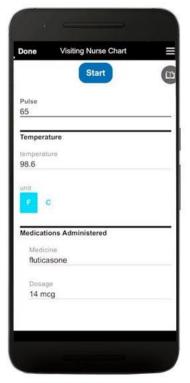

# Offline Mobile App for Visiting Nurse Patient Visit

# This patient care app enables nurses to quickly and easily capture detailed visual, audio and patient data on their smartphones:

- Geolocation, time and date stamp
- •Audio recordings of observations by the Nurse or sounds (coughing, wheezing etc)
- •Customized fields and keyboards for different types of vital data (degrees, time, etc.)
- •Stop watches and alarms for time measurement used for various measurements
- Medication information stored on the device
- •Offline data capture of audio and images with annotation
- •Show/Hide fields based on data entered into previous fields
- Signature capture
- •Barcode Scanning of medical devices with on-device look-ups (for offline operation)