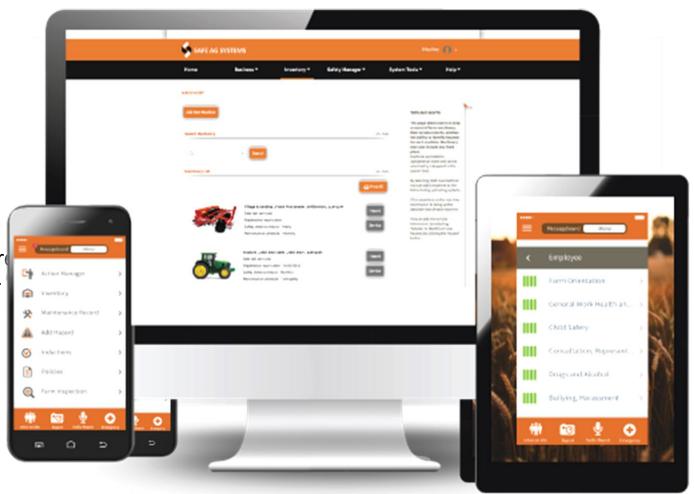

# **Health & Safety SaaS App For Farms - Safe AG**

# Safety App for Agribusiness

This interactive desktop and mobile software gives farmers real-time access to their work health and safety (WHS) system whether they're in the on a desktop office, or in the paddock or field on a mobile device. (Source: Safe Ag Systems)