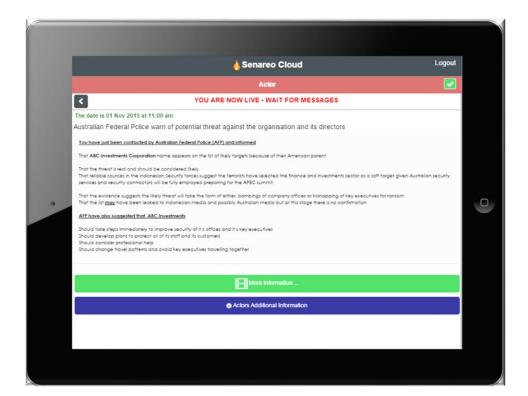

# **Field App: Disaster Planning**

# Disaster Planning Scenarios App

This mobile app facilitates disaster planning scenarios. It allows on-site consultant to create and facilitate scenarios on the fly, including video and interactivity with participants. Enables instantaneous feedback, subscription and billing, and online payment. (Source: UPlanIT)