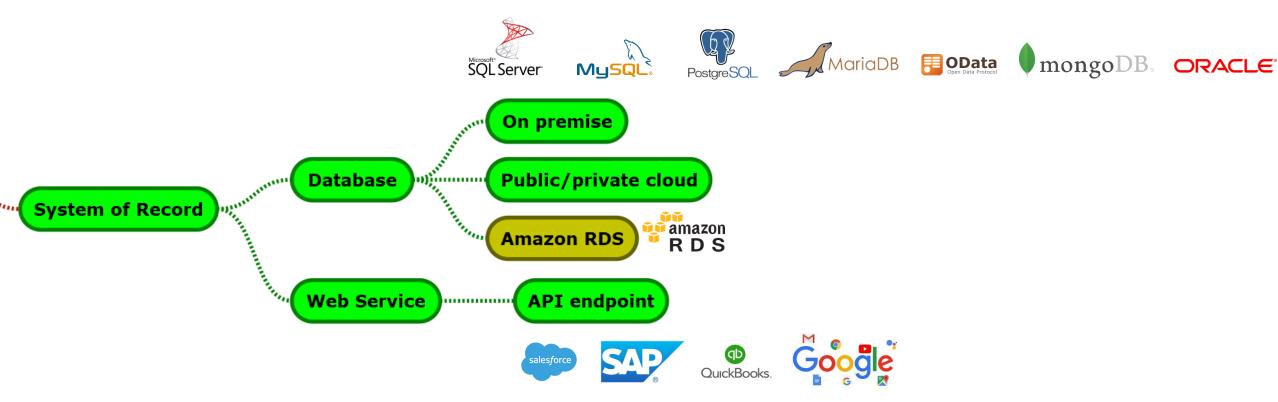

# **Integrate with Any System**

Powerful API and tools for integrating with web services, data sources, and workflows