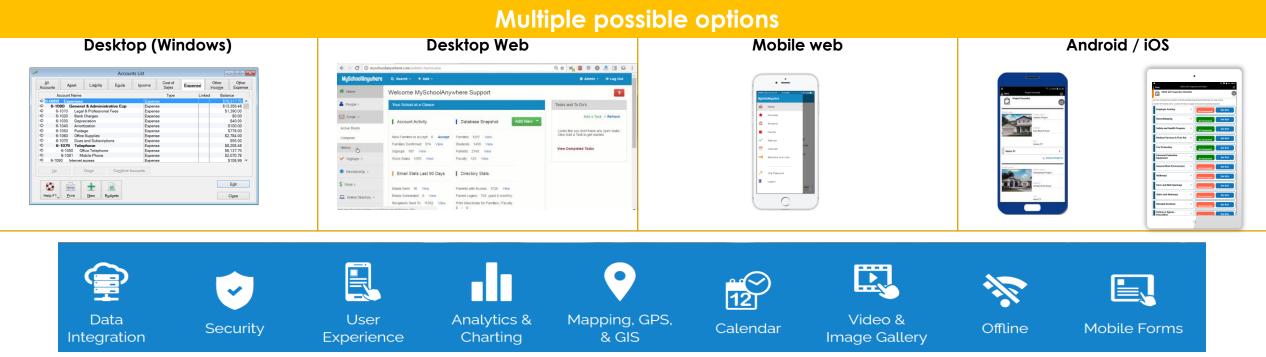

uctivity for citizen developers while allowing developers to hand-code at will



# **Advanced Offline Features**

Patented capabilities for building offline apps that work flawlessly without a connection, including accessing on-device data



# **Full Deployment Capabilities**

All the tools needed to build and publish apps to the cloud, to any ISP, or to your own infrastructure



# **Integrate with Any System**

Powerful API and tools for integrating with web services, data sources, and workflows



# **Standards Based**

Enables developers to learn and become proficient faster and leverage external libraries



# **Simple Licensing**

No limits on the number of users, number of apps, or complexity of your apps

# Alpha Anywhere's low code environment can build apps for many targets





# Alpha's approach to low-code is through a proven "coding optional model"

In Alpha Anywhere most of the development is done using no code wizards/genies/configuration dialogs

These tools are provided by a low-code software IDE, which then implements the visual configuration using pre-built code, while retaining the capability for adding hand-written code where needed.

# Alpha's Development Approach ensures high productivity along with full power/control



- "Full stack" application development: a single IDE for implementing database connections, server-side functions, client-side functions, UI design, app deployment and version control
- Low-code IDE: implement standard application functions
   (querying a database and displaying a sortable/searchable list of
   the results, capturi