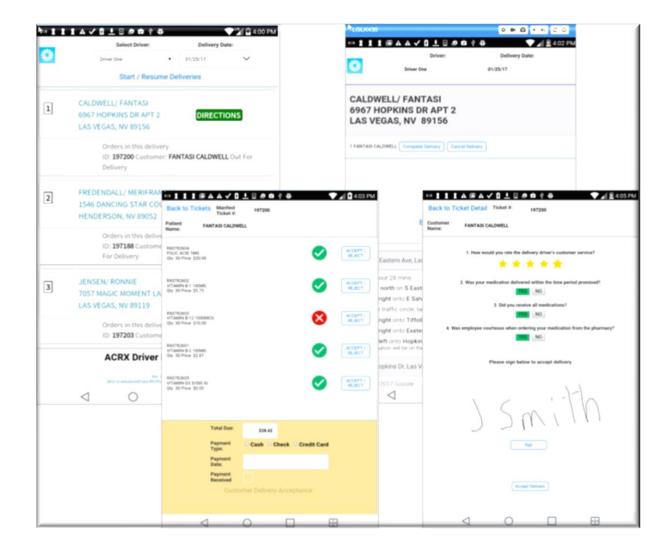

# Field Delivery App with Mobile, Tablet, Desktop Views

# Field Delivery App for a Pharmaceutical Company

This offline-capable, cross-platform mobile app is used by pharmaceutical employees when they deliver prescriptions to the field. This offline-capable, cross-platform app includes customer data, mapping, scheduling, quality checks, and e-signature.