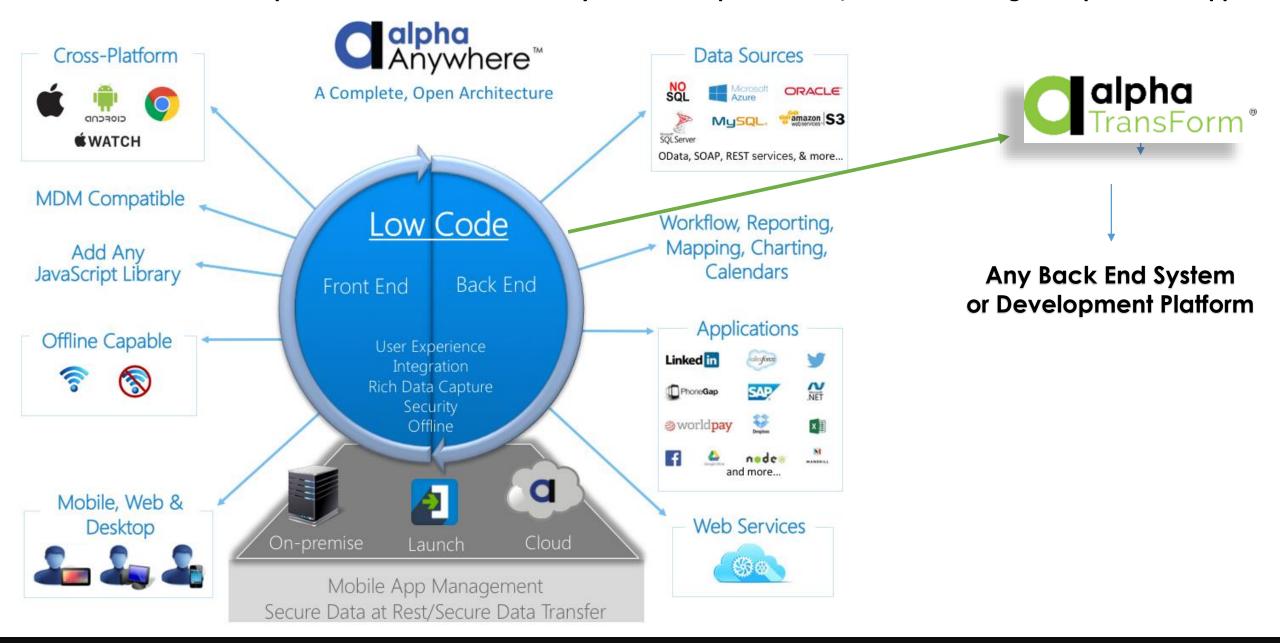

# Alpha's Development Approach ensures high productivity along with full power/control

- "Full stack" application development: a single IDE for implementing database connections, server-side functions, client-side functions, UI design, app deployment and version control
- Low-code IDE: implement standard application functions
   (querying a database and displaying a sortable/searchable list of
   the results, capturing a photo, getting geolocation data, and
   dozens more) with on-screen genies, "coding-optional"
- Backend abstraction: interaction with SQL backends is built generically, irrespective of the technology/vendor, so solutions are easily migratable
- Web-based development methods: for any manual coding/customization required, development for both web and mobile apps is done using standard HTML/CSS/JS technologies

# Alpha Cloud: Secure, Reliable, Fully Automated and Scale-able Reliable "worry free" <u>deployment</u> is as important as Rapid Development

Alpha offers what companies tell us they want – CHOICE self hosting, private cloud <u>and</u> public cloud deployment

# **Alpha Cloud**

leverages all the power of Amazon AWS without developers having to become dev/ops experts.

Instead, developers can focus on developing great apps

- •Direct publishing to the Cloud from Alpha
- Create multiple sites and test environments
- Publish to any Alpha Anywhere version
- Automatic scaling to handle increased demand
- •Integrated rollback and deployment scheduling/Failover support
- Container Support

- •Domain name support
- Multi-region support
- •TLS/SSL support
- Tenancy control
- Fine-grained control of resource management
- Administrative controls for Dev Teams

**Examples of Apps built in Alpha Anywhere** 