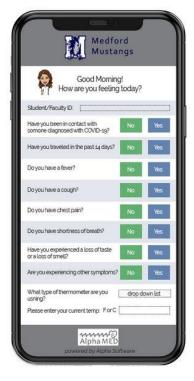

# Covid19 back to school

Reports

Logout

# From Attendance to Emergencies

Implement a complete communication suite that delivers to all devices and platforms. Edulink offers afforable and easy-to-implement solutions for schools.

Request Information