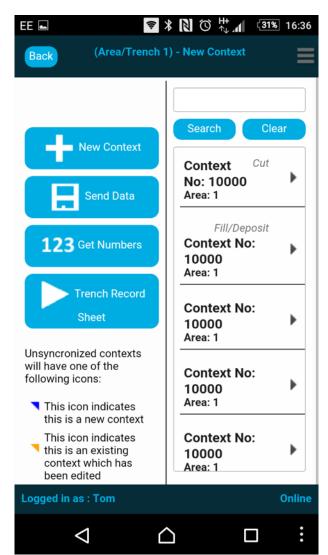

### Field Data Capture

This mobile optimized app for data capture in the field. An innovative paperless recording, analysis and archiving system, it sets the standard for British archaeological contractors. (Source: Start Software/Cotswold Archaeology)