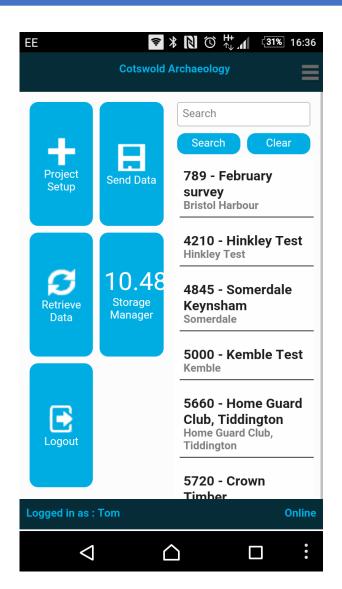

### Field Data Capture

This mobile optimized app for data capture in the field. An innovative paperless recording, analysis and archiving system, it sets the standard for British archaeological contractors. (Source: Start Software/Cotswold Archaeology)