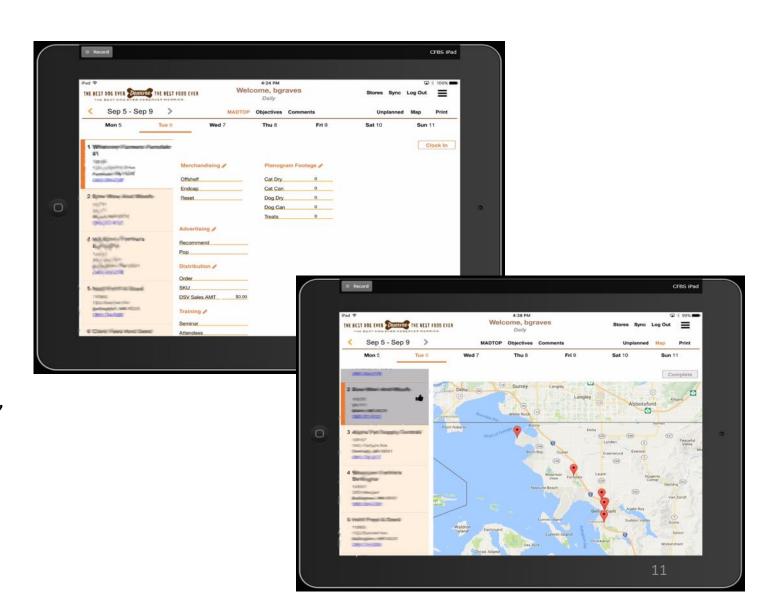

# **Custom field sales integrated MS Dynamics**

Field Sales App for Pet Food Company
Nestle-Purina/Merrick Pet Care

This offline-capable, cross-platform mobile app is used by pet food salespeople to use when they visit retailers. The app maps sales visits, provides customer/retailer info, alerts reps to promotional offers and allows capture of competitive information.