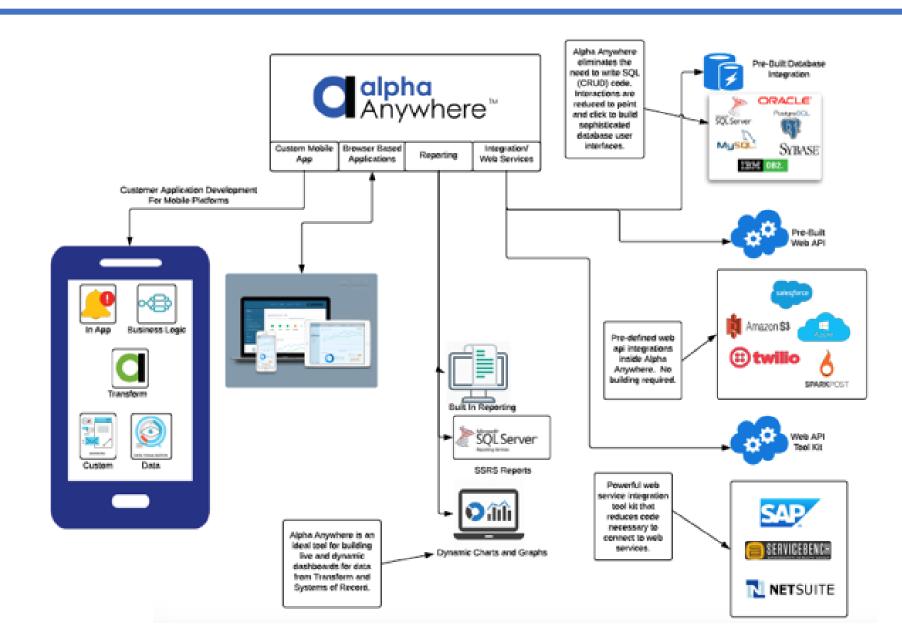

# **Integrate with Any System**

Powerful API and tools for integrating with web services, data sources, and workflows

# Alpha's Development Approach ensures high productivity along with full power/control

- "Full stack" application development: a single IDE for implementing database connections, server-side functions, client-side functions, UI design, app deployment and version control
- Low-code IDE: implement standard application functions
   (querying a database and displaying a sortable/searchable list of
   the results, capturing a photo, getting geolocation data, and
   dozens more) with on-screen genies, "coding-optional"
- Backend abstraction: interaction with SQL backends is built generically, irrespective of the technology/vendor, so solutions are easily migratable
- Web-based development methods: for any manual coding/customization required, development for both web and mobile apps is done using standard HTML/CSS/JS technologies