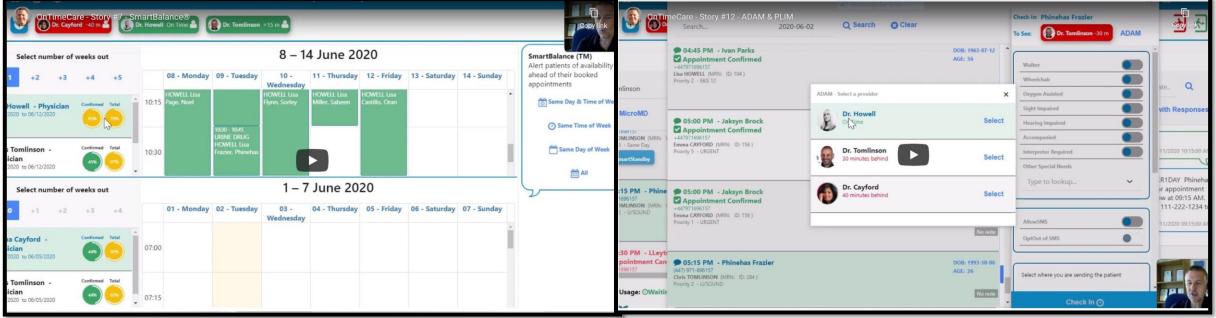

# Covid 19 Vaccination Suite Built in 2 weeks in Alpha Anywhere

There are daunting logistics issues around getting people vaccinated.

A key logistics challenge is setting up an efficient online method for booking appointments for people to get the two injections that are spaced weeks apart. This is where **"OnTime Care Vibe"**, (which was built in Alpha Anywhere and deployed on Alpha Cloud), comes in.

It offers a very powerful and elegant solution including appointment setting online in real-time from any web page, Social Media, search and business listings, map listings and more. "OnTime Care Vibe" includes SmartComm® - a robust communications suite including responsive texts, broadcast texts, secure messaging, automated calls, email and telemedicine capabilities.

All messages and responses are viewable in the patient record. "OnTime Care Vibe" includes flexible reminders, intelligent load balancing of the medical resources, online intake and workup.

"OnTime Care Vibe" will also produce a *Certificate of Vaccination* for each patient completing the two-shot regimen. The system will transfer data to a national registry and allow anyone to validate the authenticity of any printedcertificate by querying the system to prevent certificate forgeries.

All-told, "OnTime Care Vibe" is designed to provide that best possible patient experience and an orderly, reliable and cost effective system for getting people vaccinated.

Instant

Online

Booking

For Covid19

Vaccinations
SMARTPHONE BOOKING

SmartBalance™ - Auto Load Balancing

OnTimeCare alerts waiting patients of delays and suggests switching to an earlier available practitioner in the group based on coverage rules you set.

When booking online, VIBE displays earliest availability across locations.

SmartStandby: No More Overbooking

SmartStandby keeps your schedule full automatically – filling cancelations and anticipating and pre-filling no-shows.