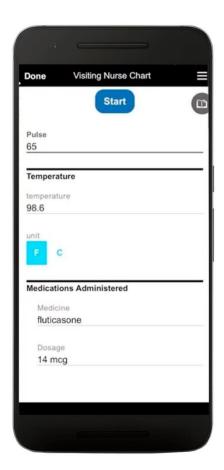

# Offline Mobile App for Visiting Nurse Patient Visit

# This patient care app enables nurses to quickly and easily capture detailed visual, audio and patient data on their smartphones:

- Geolocation, time and date stamp
- •Audio recordings of observations by the Nurse or sounds (coughing, wheezing etc)
- •Customized fields and keyboards for different types of vital data (degrees, time, etc.)
- •Stop watches and alarms for time measurement used for various measurements
- Medication information stored on the device
- •Offline data capture of audio and images with annotation
- •Show/Hide fields based on data entered into previous fields
- Signature capture
- •Barcode Scanning of medical devices with on-device look-ups (for offline operation)