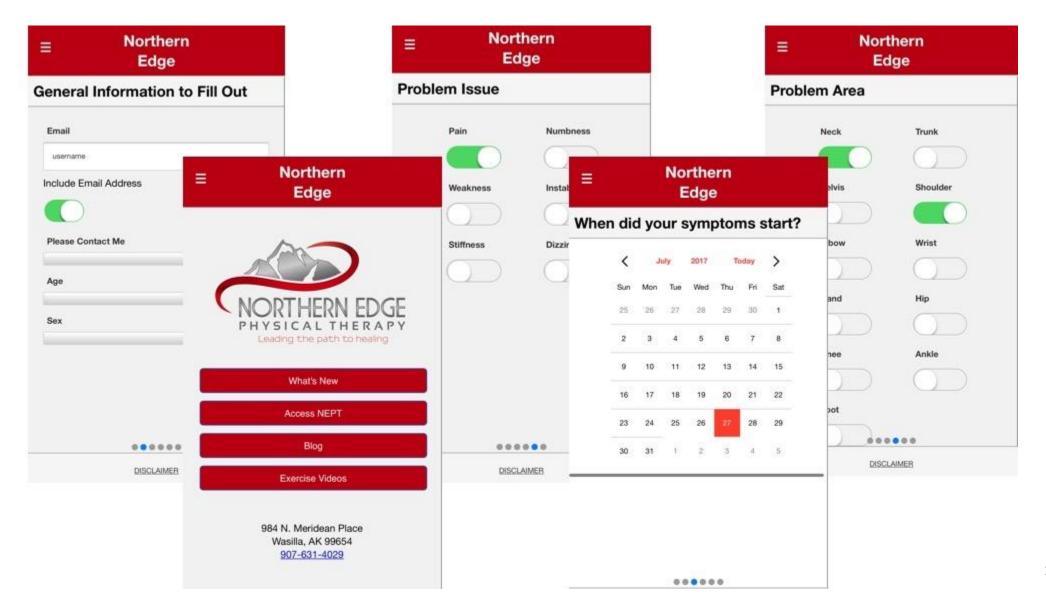

Mobile App for Visiting Nurse Patient Visit



# This patient care app enables nurses to quickly and easily capture detailed visual, audio and patient data on their smartphones:

- Geolocation, time and date stamp
- •Audio recordings of observations by the Nurse or sounds (coughing, wheezing etc)
- •Customized fields and keyboards for different types of vital data (degrees, time, etc.)
- •Stop watches and alarms for time measurement used for various measurements
- Medication information stored on the device
- •Offline data capture of audio and images with annotation
- •Show/Hide fields based on data entered into previous fields
- Signature capture
- •Barcode Scanning of medical devices with on-device look-ups (for offline operation)





# <u>Video</u>

# **Physical Therapy Practice**





# **Commercial Multimedia Saas App Designed to Document Life Stories of over 1 M Seniors**

https://www.youtube.com/watch?v=9Jf FcXqEs4&feature=player embedded





# **Enterprise health & safety**





# Click to watch video

# From Attendance to Emergencies

Implement a complete communication suite that delivers to all devices and platforms. Edulink offers afforable and easy-to-implement solutions for schools.

Request Information





Mobile Apps



Manufacturing planning and control Incorporates flexible product types, manufacturing stages, unlimited document storage per order or job using S3. Plus automatic graphical representation of job build progress through factory. Flexible quotation engine using user-defined document templates including rich text formatting and logos



### **